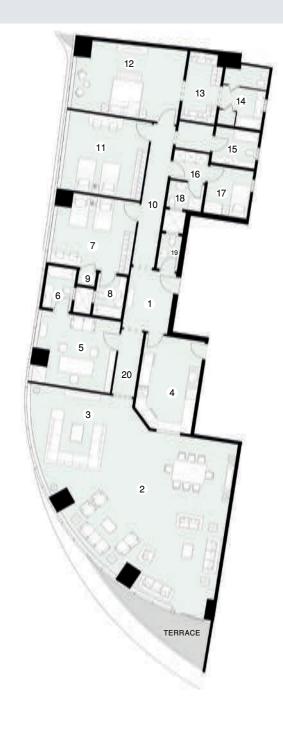

### Residental Tower (A) Flat Type - A I Total Area 4 15 m<sup>2</sup>

| 1  | ENTRANCE LOBBY     | 3.85                  | X | 2.85 |
|----|--------------------|-----------------------|---|------|
| 2  | RECEPTION & DINING | 110.00 m <sup>2</sup> |   |      |
| 3  | LIVING             | 6.25                  | X | 8.95 |
| 4  | KITCHEN            | 5.55                  | X | 3.40 |
| 5  | OFFICE ROOM        | 4.85                  | X | 4.35 |
| 6  | BATHROOM           | 2.60                  | X | 1.85 |
| 7  | BEDROOM            | 4.85                  | X | 4.35 |
| 8  | BATHROOM           | 2.60                  | X | 1.75 |
| 9  | STORAGE            | 1.15                  | X | 1.00 |
| 10 | HALLWAY            | 8.30                  | X | 1.45 |
| 11 | BEDROOM            | 4.85                  | X | 4.70 |
| 12 | MASTER BEDROOM     | 6.30                  | X | 4.30 |
| 13 | DRESSING ROOM      | 4.10                  | X | 2.20 |
| 14 | BATHROOM           | 3.60                  | X | 2.50 |
| 15 | BATHROOM           | 2.65                  | X | 2.15 |
| 16 | LAUNDRY ROOM       | 2.20                  | X | 2.10 |
| 17 | MAID ROOM          | 2.80                  | X | 2.50 |
| 18 | BATHROOM           | 2.20                  | X | 1.35 |
| 19 | TOILET             | 2.00                  | X | 1.20 |
| 20 | HALLWAY            | 3.95                  | X | 1.45 |

<sup>\*1.</sup> All room dimensions are measured to structural elements and exclude wall finishes and construction tolerances.\*2. All dimensions have been provided by our consultant architects.\*3. All materials, dimensions and drawings are approximate, information subject to change without notice.\*4 Actual areas may vary from the stated area. Drawings not to scale. The developer reserves the right to make revisions.\*5. Actual unit areas, front windows, porches, terraces, loggia and exterior trim detail may vary by elevation styles and floor level.\*6. Each garden plot will vary based on the location of the building.\*7. Terraces & Receptions facades may vary based on the floor location