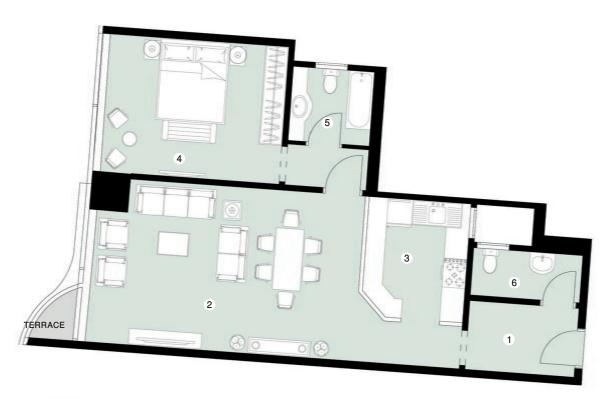

## Residental Tower (B) Flat Type -B2 Total Area 123 m<sup>2</sup>

| 1 | ENTRANCE LOBBY  | 2.85                 | X | 2.80 |
|---|-----------------|----------------------|---|------|
| 2 | LIVING & DINING | 34.00 m <sup>2</sup> |   |      |
| 3 | KITCHEN         | 3.10                 | X | 2.65 |

| 4 | BEDROOM  | 4.65 | X | 3.60 |
|---|----------|------|---|------|
| 5 | BATHROOM | 2.10 | X | 1.90 |
| 6 | TOILET   | 2.85 | Χ | 1.25 |

<sup>\*1.</sup> All room dimensions are measured to structural elements and exclude wall finishes and construction tolerances.\*2. All dimensions have been provided by our consultant architects.\*3. All materials, dimensions and drawings are approximate, information subject to change without notice.\*4 Actual areas may vary from the stated area. Drawings not to scale. The developer reserves the right to make revisions.\*5. Actual unit areas, front windows, porches, terraces, loggia and exterior trim detail may vary by elevation styles and floor level.\*6. Each garden plot will vary based on the location of the building.\*7. Terraces & Receptions facades may vary based on the floor location