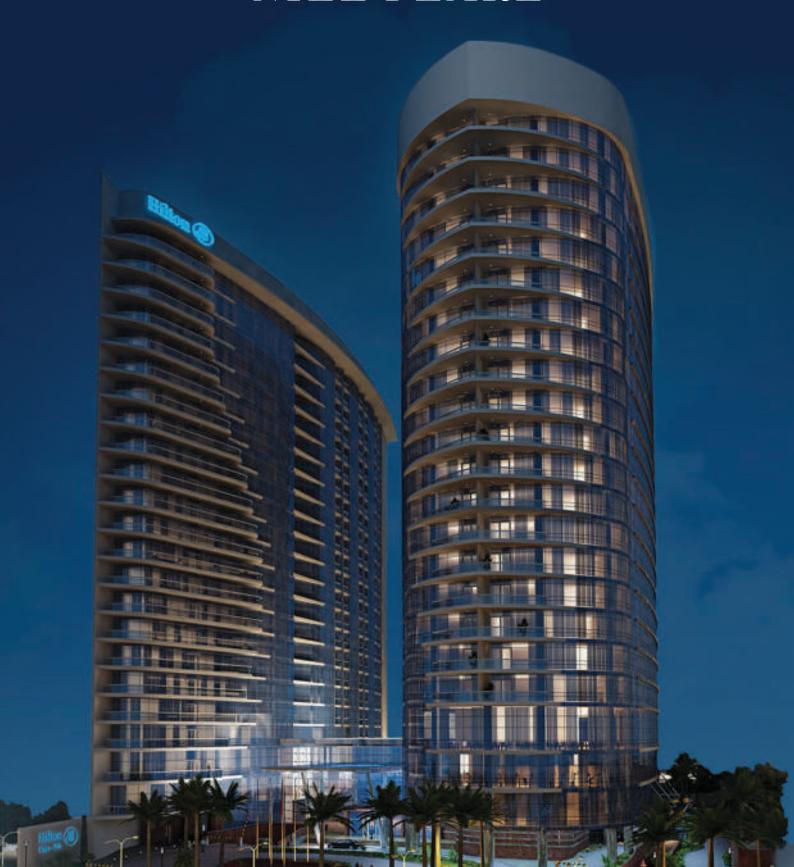

#### NILE PEARL

#### Nile Pearl

Your key to a luxurious lifestyle

Consisting of two towers overlooking the Nile River, both 23 floors and 72 meters high. The towers are constructed to perfection, built on an area of 10,000m<sup>2</sup> in Maadi. The first tower comprises 190 residential units and the second is a five-star hotel under the management of Hilton Global Hospitality. Hilton will be offering its services to the occupants of the residential tower.

Given their prime location and breathtaking Nile view, Nile Pearl is set to become amongst the most attractive residential properties in Cairo.

# Strategic Location

Nile Pearl is centrally located in one of the most luxurious districts, Maadi district. They are deliberately located 7km from downtown, 9.5km from Zamalek. With easy access to the ring road they are strategically located within 30 minutes from Cairo International Airport.

Not only are the towers overlooking the Nile's widest spot, but are also in sight of the ancient Pyramids of Giza having them only 18km away.

### Residential Tower

Designed in harmony to project elegancy and exquisiteness, the residential tower is cosntructed with a special super deluxe finishing, that will keep you secluded from the outside world.