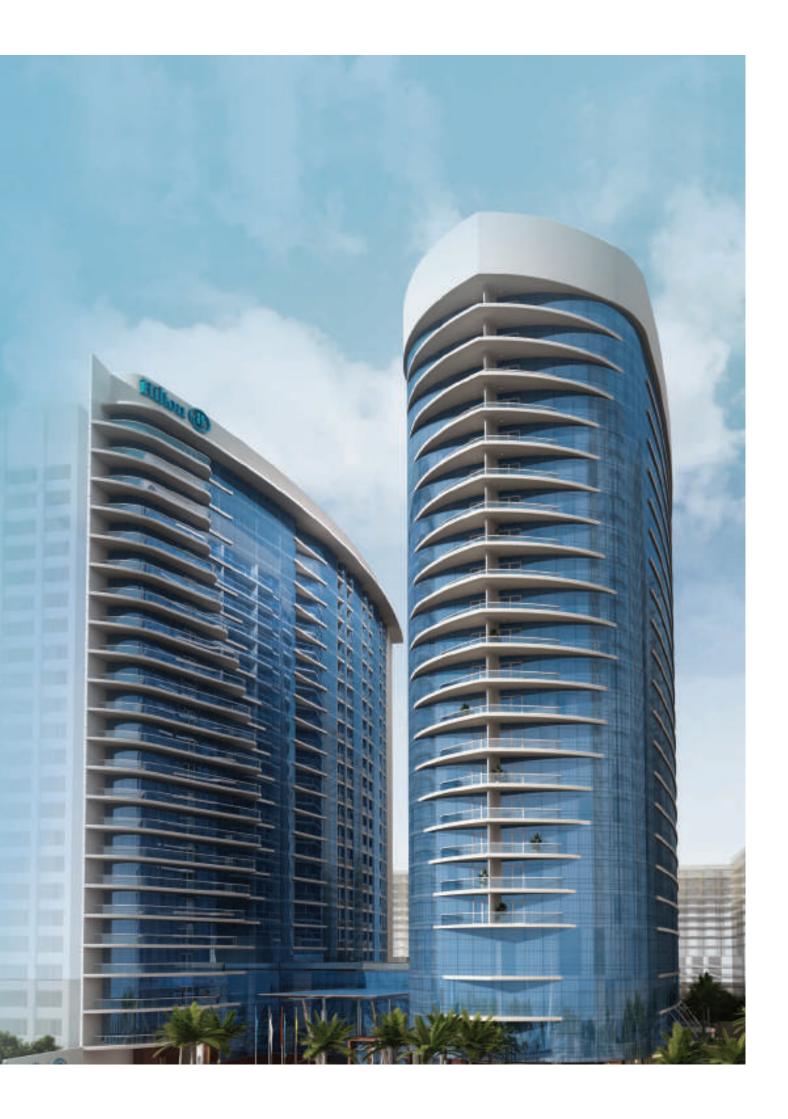

#### Nile Pearl

Your key to a luxurious lifestyle

Consisting of two towers overlooking the Nile River, both 23 floors and 72 meters high. The towers are constructed to perfection, built on an area of 10,000m<sup>2</sup> in Maadi. The first tower comprises 190 residential units and the second is a five-star hotel under the management of Hilton Global Hospitality. Hilton will be offering its services to the occupants of the residential tower.

Given their prime location and breathtaking Nile view, Nile Pearl is set to become amongst the most attractive residential properties in Cairo.