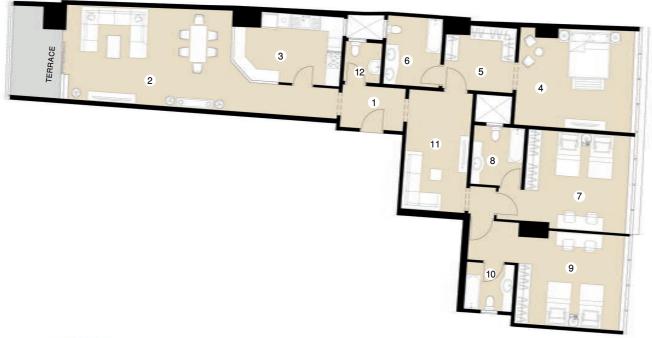

### Residental Tower (A) Flat Type - A I Total Area 4 15 m<sup>2</sup>

| 1  | ENTRANCE LOBBY     | 3.85                  | X | 2.85 |
|----|--------------------|-----------------------|---|------|
| 2  | RECEPTION & DINING | 110.00 m <sup>2</sup> |   |      |
| 3  | LIVING             | 6.25                  | X | 8.95 |
| 4  | KITCHEN            | 5.55                  | X | 3.40 |
| 5  | OFFICE ROOM        | 4.85                  | X | 4.35 |
| 6  | BATHROOM           | 2.60                  | X | 1.85 |
| 7  | BEDROOM            | 4.85                  | X | 4.35 |
| 8  | BATHROOM           | 2.60                  | X | 1.75 |
| 9  | STORAGE            | 1.15                  | X | 1.00 |
| 10 | HALLWAY            | 8.30                  | X | 1.45 |
| 11 | BEDROOM            | 4.85                  | X | 4.70 |
| 12 | MASTER BEDROOM     | 6.30                  | X | 4.30 |
| 13 | DRESSING ROOM      | 4.10                  | X | 2.20 |
| 14 | BATHROOM           | 3.60                  | X | 2.50 |
| 15 | BATHROOM           | 2.65                  | X | 2.15 |
| 16 | LAUNDRY ROOM       | 2.20                  | X | 2.10 |
| 17 | MAID ROOM          | 2.80                  | X | 2.50 |
| 18 | BATHROOM           | 2.20                  | X | 1.35 |
| 19 | TOILET             | 2.00                  | X | 1.20 |
| 20 | HALLWAY            | 3.95                  | X | 1.45 |

<sup>\*1.</sup> All room dimensions are measured to structural elements and exclude wall finishes and construction tolerances.\*2. All dimensions have been provided by our consultant architects.\*3. All materials, dimensions and drawings are approximate, information subject to change without notice.\*4 Actual areas may vary from the stated area. Drawings not to scale. The developer reserves the right to make revisions.\*5. Actual unit areas, front windows, porches, terraces, loggia and exterior trim detail may vary by elevation styles and floor level.\*6. Each garden plot will vary based on the location of the building.\*7. Terraces & Receptions facades may vary based on the floor location