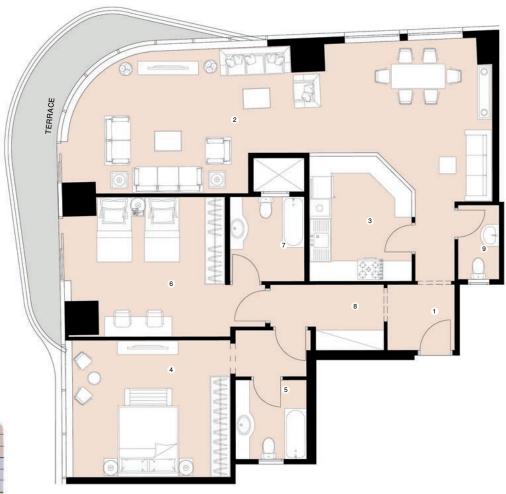

### Residental Tower (A) Flat Type - A I Total Area 4 15 m<sup>2</sup>

| 1  | ENTRANCE LOBBY     | 3.85                  | X | 2.85 |
|----|--------------------|-----------------------|---|------|
| 2  | RECEPTION & DINING | 110.00 m <sup>2</sup> |   |      |
| 3  | LIVING             | 6.25                  | X | 8.95 |
| 4  | KITCHEN            | 5.55                  | X | 3.40 |
| 5  | OFFICE ROOM        | 4.85                  | X | 4.35 |
| 6  | BATHROOM           | 2.60                  | X | 1.85 |
| 7  | BEDROOM            | 4.85                  | X | 4.35 |
| 8  | BATHROOM           | 2.60                  | X | 1.75 |
| 9  | STORAGE            | 1.15                  | X | 1.00 |
| 10 | HALLWAY            | 8.30                  | X | 1.45 |
| 11 | BEDROOM            | 4.85                  | X | 4.70 |
| 12 | MASTER BEDROOM     | 6.30                  | X | 4.30 |
| 13 | DRESSING ROOM      | 4.10                  | X | 2.20 |
| 14 | BATHROOM           | 3.60                  | X | 2.50 |
| 15 | BATHROOM           | 2.65                  | X | 2.15 |
| 16 | LAUNDRY ROOM       | 2.20                  | X | 2.10 |
| 17 | MAID ROOM          | 2.80                  | X | 2.50 |
| 18 | BATHROOM           | 2.20                  | X | 1.35 |
| 19 | TOILET             | 2.00                  | X | 1.20 |
| 20 | HALLWAY            | 3.95                  | X | 1.45 |

<sup>\*1.</sup> All room dimensions are measured to structural elements and exclude wall finishes and construction tolerances.\*2. All dimensions have been provided by our consultant architects.\*3. All materials, dimensions and drawings are approximate, information subject to change without notice.\*4 Actual areas may vary from the stated area. Drawings not to scale. The developer reserves the right to make revisions.\*5. Actual unit areas, front windows, porches, terraces, loggia and exterior trim detail may vary by elevation styles and floor level.\*6. Each garden plot will vary based on the location of the building.\*7. Terraces & Receptions facades may vary based on the floor location