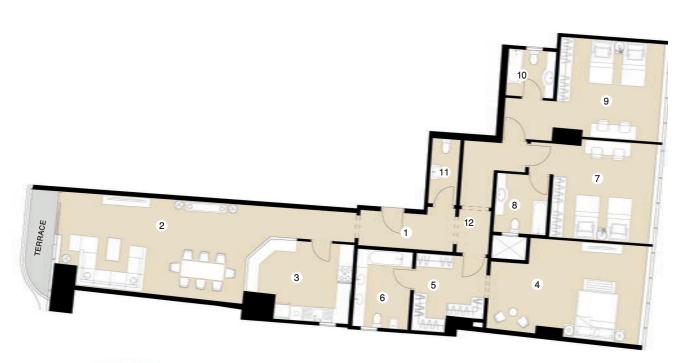

### Residental Tower (B) Flat Type -B | Total Area 261 m<sup>2</sup>

| -1 | ENTRANCE LOBBY     | 3.95 | X    | 2.85  |
|----|--------------------|------|------|-------|
| 2  | RECEPTION & DINING | 110  | 0.00 | $m^2$ |
| 3  | KITCHEN            | 9.25 | X    | 7.35  |
| 4  | MASTER BEDROOM     | 5.50 | X    | 3.50  |
| 5  | DRESSING ROOM      | 4.90 | X    | 4.70  |
| 6  | BATHROOM           | 2.70 | X    | 1.85  |

| 7  | BEDROOM  | 4.80 | X | 4.25 |
|----|----------|------|---|------|
| 8  | BATHROOM | 2.65 | X | 1.80 |
| 9  | BEDROOM  | 1.15 | X | 1.00 |
| 10 | BATHROOM | 8.65 | X | 1.45 |
| 11 | TOILET   | 5.15 | X | 4.90 |
| 12 | HALLWAY  | 6.30 | X | 4.45 |

<sup>\*1.</sup> All room dimensions are measured to structural elements and exclude wall finishes and construction tolerances.\*2. All dimensions have been provided by our consultant architects.\*3. All materials, dimensions and drawings are approximate, information subject to change without notice.\*4 Actual areas may vary from the stated area. Drawings not to scale. The developer reserves the right to make revisions.\*5. Actual unit areas, front windows, porches, terraces, loggia and exterior trim detail may vary by elevation styles and floor level.\*6. Each garden plot will vary based on the location of the building.\*7. Terraces & Receptions facades may vary based on the floor location