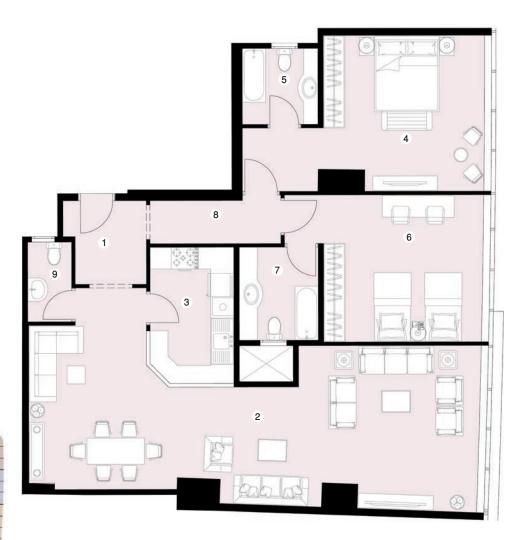

### Residental Tower (C) Flat Type - C | Total Area | 189 m<sup>2</sup>

| -1 | ENTRANCE LOBBY     | 2.30                 | X | 2.00 |
|----|--------------------|----------------------|---|------|
| 2  | RECEPTION & DINING | 52.00 m <sup>2</sup> |   |      |
| 3  | KITCHEN            | 3.80                 | X | 2.35 |
| 4  | BEDROOM            | 4.75                 | X | 4.30 |
| 5  | BATHROOM           | 2.60                 | X | 2.15 |
| 6  | BEDROOM            | 4.75                 | X | 4.45 |

| 7 | BATHROOM | 2.60 | X | 2.25 |
|---|----------|------|---|------|
| 8 | HALLWAY  | 3.05 | X | 1.35 |
| 9 | TOILET   | 2.30 | X | 1.35 |

<sup>\*1.</sup> All room dimensions are measured to structural elements and exclude wall finishes and construction tolerances.\*2. All dimensions have been provided by our consultant architects.\*3. All materials, dimensions and drawings are approximate, information subject to change without notice.\*4 Actual areas may vary from the stated area. Drawings not to scale. The developer reserves the right to make revisions.\*5. Actual unit areas, front windows, porches, terraces, loggia and exterior trim detail may vary by elevation styles and floor level.\*6. Each garden plot will vary based on the location of the building.\*7. Terraces & Receptions facades may vary based on the floor location