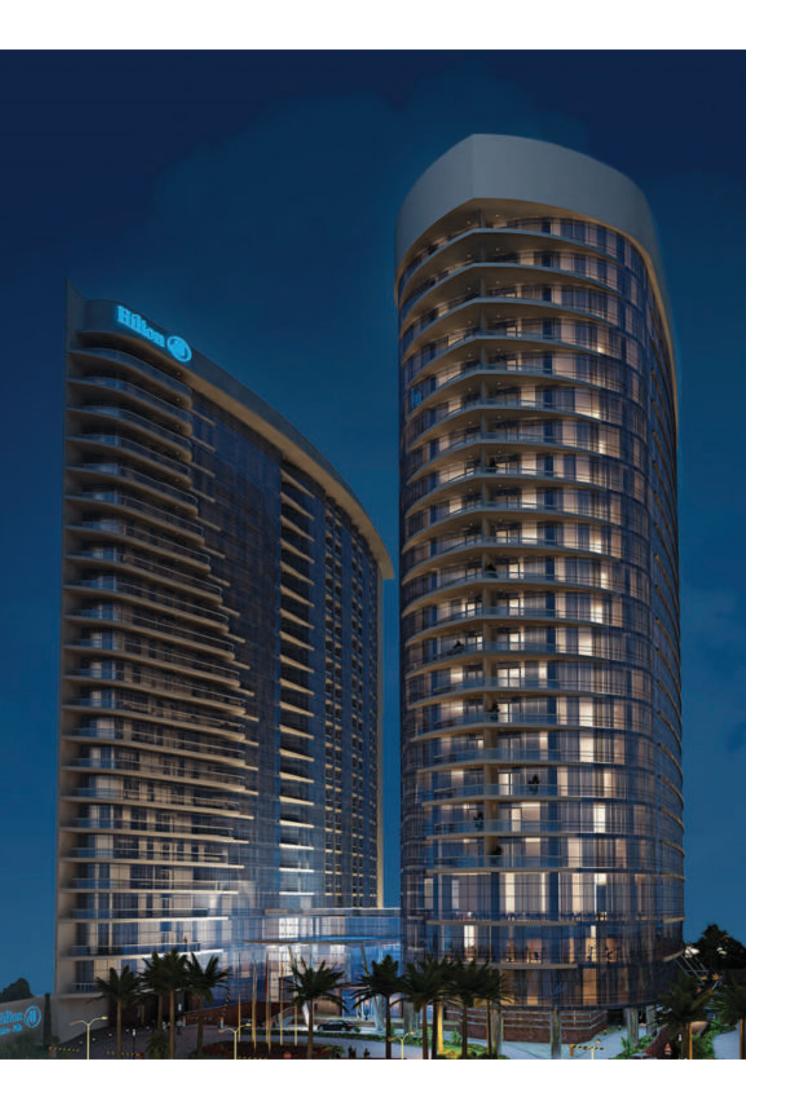

#### Nile Pearl

Your key to a luxurious lifestyle

Consisting of two towers overlooking the Nile River, both 23 floors and 72 meters high. The towers are constructed to perfection, built on an area of 10,000m<sup>2</sup> in Maadi. The first tower comprises 190 residential units and the second is a five-star hotel under the management of Hilton Global Hospitality. Hilton will be offering its services to the occupants of the residential tower.

Given their prime location and breathtaking Nile view, Nile Pearl is set to become amongst the most attractive residential properties in Cairo.

### Residential Tower

Designed in harmony to project elegancy and exquisiteness, the residential tower is cosntructed with a special super deluxe finishing, that will keep you secluded from the outside world.

All appartments have either a premium full view of the nile or a partial Nile view. At the residential tower one will insure a luxurious home in addition to an expierience filled with comfort, exclusivity and prosperity with a wide range of Hilton services and facilities.