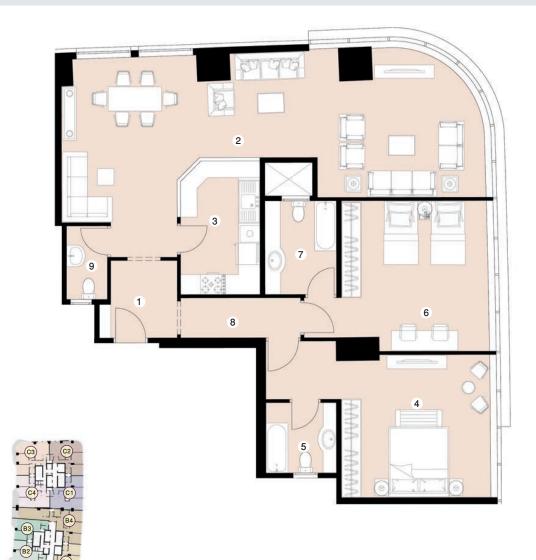

## Residental Tower (C) Flat Type -C2 Total Area 194 m<sup>2</sup>

| 1 | ENTRANCE LOBBY     | 2.30 | X     | 2.00  |
|---|--------------------|------|-------|-------|
| 2 | RECEPTION & DINING | 52   | .00 ı | $m^2$ |
| 3 | KITCHEN            | 4.00 | X     | 2.40  |
| 4 | BEDROOM            | 4.75 | X     | 4.60  |
| 5 | BATHROOM           | 2.80 | X     | 2.15  |
| 6 | BEDROOM            | 4.75 | X     | 4.40  |

| 7 | BATHROOM | 2.60 | X | 2.25 |
|---|----------|------|---|------|
| 8 | HALLWAY  | 5.20 | X | 1.40 |
| 9 | TOILET   | 2.30 | X | 1.35 |

<sup>\*1.</sup> All room dimensions are measured to structural elements and exclude wall finishes and construction tolerances.\*2. All dimensions have been provided by our consultant architects.\*3. All materials, dimensions and drawings are approximate, information subject to change without notice.\*4 Actual areas may vary from the stated area. Drawings not to scale. The developer reserves the right to make revisions.\*5. Actual unit areas, front windows, porches, terraces, loggia and exterior trim detail may vary by elevation styles and floor level.\*6. Each garden plot will vary based on the location of the building.\*7. Terraces & Receptions facades may vary based on the floor location