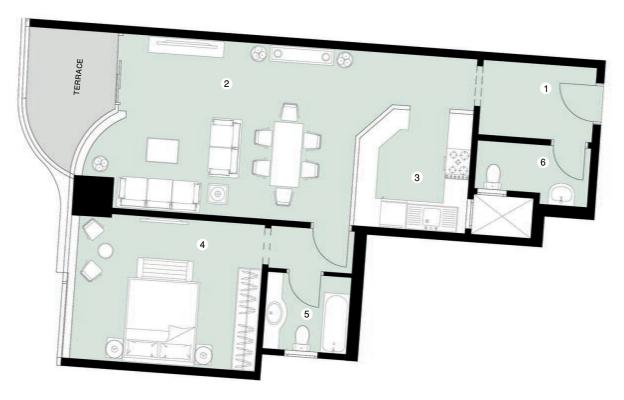

## Residental Tower (B) Flat Type -B2 Total Area 123 m<sup>2</sup>

| 1 | ENTRANCE LOBBY  | 2.85                 | X | 2.80 |
|---|-----------------|----------------------|---|------|
| 2 | LIVING & DINING | 34.00 m <sup>2</sup> |   |      |
| 3 | KITCHEN         | 3.10                 | X | 2.65 |

| 4 | BEDROOM  | 4.65 | X | 3.60 |
|---|----------|------|---|------|
| 5 | BATHROOM | 2.10 | X | 1.90 |
| 6 | TOILET   | 2.85 | Χ | 1.25 |

<sup>\*1.</sup> All room dimensions are measured to structural elements and exclude wall finishes and construction tolerances.\*2. All dimensions have been provided by our consultant architects.\*3. All materials, dimensions and drawings are approximate, information subject to change without notice.\*4 Actual areas may vary from the stated area. Drawings not to scale. The developer reserves the right to make revisions.\*5. Actual unit areas, front windows, porches, terraces, loggia and exterior trim detail may vary by elevation styles and floor level.\*6. Each garden plot will vary based on the location of the building.\*7. Terraces & Receptions facades may vary based on the floor location