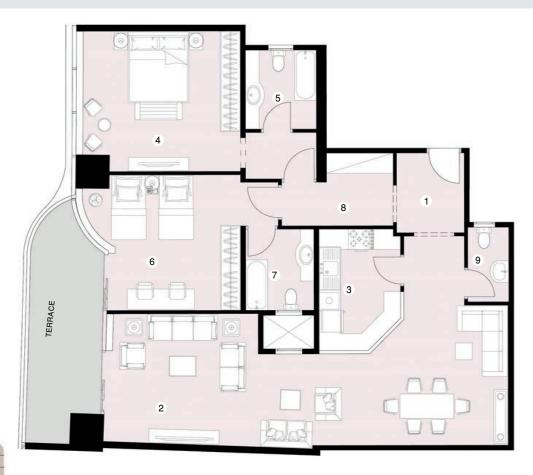

### Residental Tower (C) Flat Type -C4 Total Area 194 m<sup>2</sup>

| 1 | ENTRANCE LOBBY     | 2.40                 | X | 2.00 |
|---|--------------------|----------------------|---|------|
| 2 | RECEPTION & DINING | 46.50 m <sup>2</sup> |   |      |
| 3 | KITCHEN            | 3.60                 | X | 2.45 |
| 4 | BEDROOM            | 5.15                 | X | 4.35 |
| 5 | BATHROOM           | 2.60                 | X | 2.00 |
| 6 | REDROOM            | 425                  | × | 4.05 |

| 7 | BATHROOM | 2.50 | X | 2.05 |
|---|----------|------|---|------|
| 8 | HALLWAY  | 4.50 | X | 2.35 |
| 9 | TOILET   | 2.30 | X | 1.35 |

<sup>\*1.</sup> All room dimensions are measured to structural elements and exclude wall finishes and construction tolerances.\*2. All dimensions have been provided by our consultant architects.\*3. All materials, dimensions and drawings are approximate, information subject to change without notice.\*4 Actual areas may vary from the stated area. Drawings not to scale. The developer reserves the right to make revisions.\*5. Actual unit areas, front windows, porches, terraces, loggia and exterior trim detail may vary by elevation styles and floor level.\*6. Each garden plot will vary based on the location of the building.\*7. Terraces & Receptions facades may vary based on the floor location