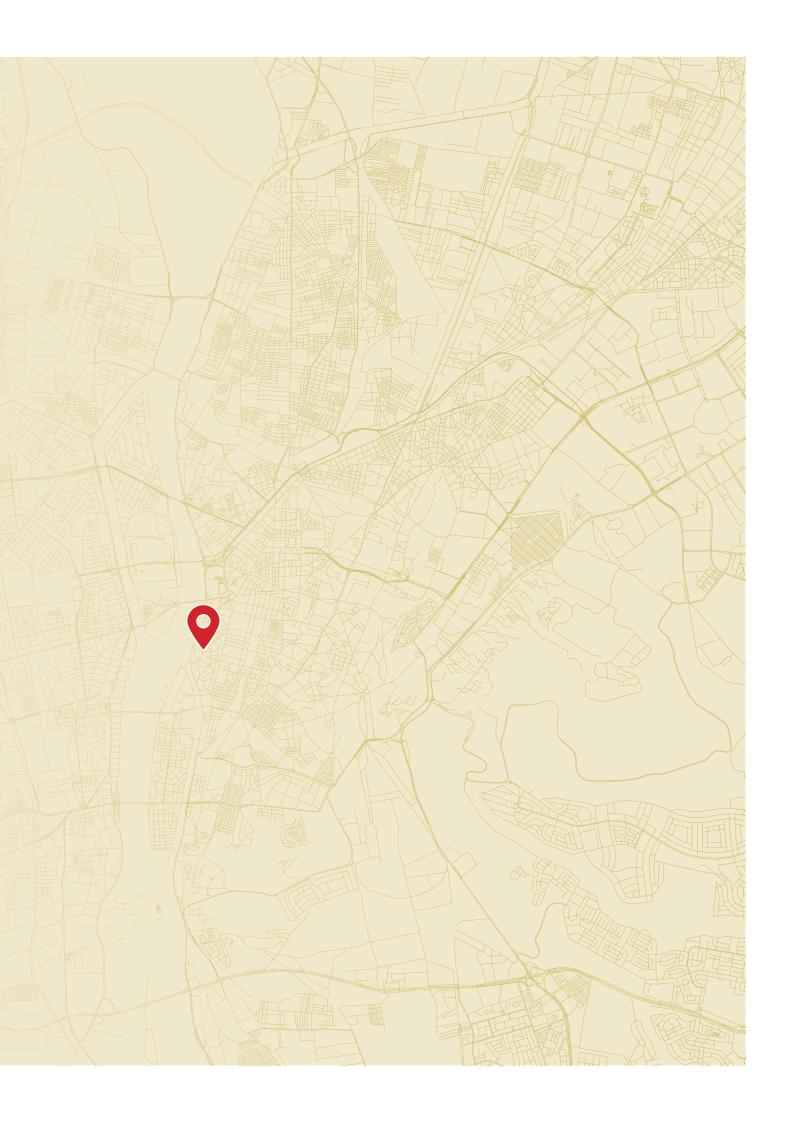

# Strategic Location

Nile Pearl is centrally located in one of the most luxurious districts, Maadi district. They are deliberately located 7km from downtown, 9.5km from Zamalek. With easy access to the ring road they are strategically located within 30 minutes from Cairo International Airport.

Not only are the towers overlooking the Nile's widest spot, but are also in sight of the ancient Pyramids of Giza having them only 18km away.