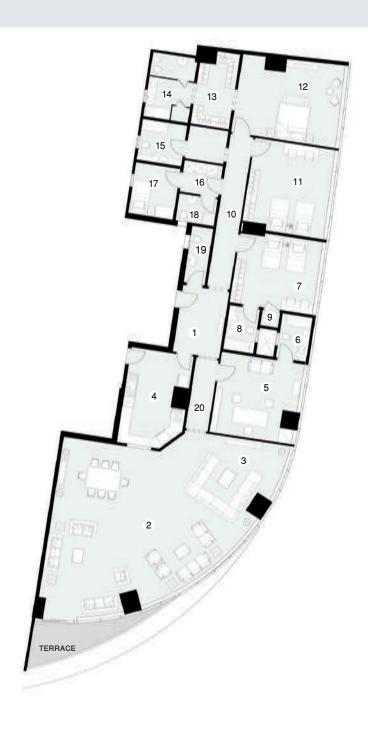

### Residental Tower (A) Flat Type - A I Total Area 4 15 m<sup>2</sup>

| 1  | ENTRANCE LOBBY     | 3.85                  | X | 2.85 |
|----|--------------------|-----------------------|---|------|
| 2  | RECEPTION & DINING | 110.00 m <sup>2</sup> |   |      |
| 3  | LIVING             | 6.25                  | X | 8.95 |
| 4  | KITCHEN            | 5.55                  | X | 3.40 |
| 5  | OFFICE ROOM        | 4.85                  | X | 4.35 |
| 6  | BATHROOM           | 2.60                  | X | 1.85 |
| 7  | BEDROOM            | 4.85                  | X | 4.35 |
| 8  | BATHROOM           | 2.60                  | X | 1.75 |
| 9  | STORAGE            | 1.15                  | X | 1.00 |
| 10 | HALLWAY            | 8.30                  | X | 1.45 |
| 11 | BEDROOM            | 4.85                  | X | 4.70 |
| 12 | MASTER BEDROOM     | 6.30                  | X | 4.30 |
| 13 | DRESSING ROOM      | 4.10                  | X | 2.20 |
| 14 | BATHROOM           | 3.60                  | X | 2.50 |
| 15 | BATHROOM           | 2.65                  | X | 2.15 |
| 16 | LAUNDRY ROOM       | 2.20                  | X | 2.10 |
| 17 | MAID ROOM          | 2.80                  | X | 2.50 |
| 18 | BATHROOM           | 2.20                  | X | 1.35 |
| 19 | TOILET             | 2.00                  | X | 1.20 |
| 20 | HALLWAY            | 3.95                  | X | 1.45 |

<sup>\*1.</sup> All room dimensions are measured to structural elements and exclude wall finishes and construction tolerances.\*2. All dimensions have been provided by our consultant architects.\*3. All materials, dimensions and drawings are approximate, information subject to change without notice.\*4 Actual areas may vary from the stated area. Drawings not to scale. The developer reserves the right to make revisions.\*5. Actual unit areas, front windows, porches, terraces, loggia and exterior trim detail may vary by elevation styles and floor level.\*6. Each garden plot will vary based on the location of the building.\*7. Terraces & Receptions facades may vary based on the floor location